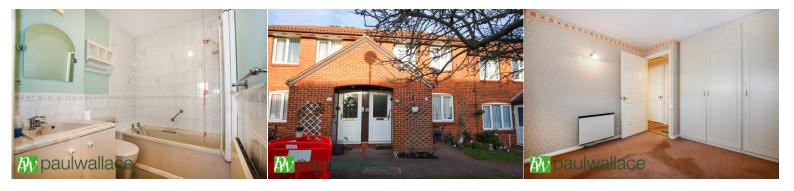

### Bathroom/ W.C

Fitted with a suite comprising low flush w.c, vanity wash hand basin with cupboard below, panel enclosed bath with separate shower over, fully tiled walls around bath, half tiled walls, panel heater.

### **Entrance**

The property is entered via front door to:

#### **Bedroom One**

Window to rear, storage heater, wall light point, fitted wardrobes.