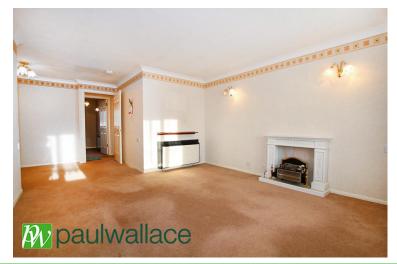

## **Lounge/ Diner**

Twin windows to front, storage heater, three wall light points, television aerial point, built in cupboard.