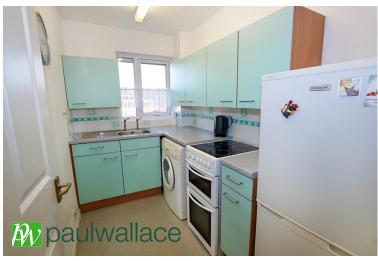

#### Kitchen

Window to rear and fitted with a range of wall and base units with roll top work surfaces over incorporating a single drainer stainless steel sink unit, washing machine, cooker and fridge freezer to remain.