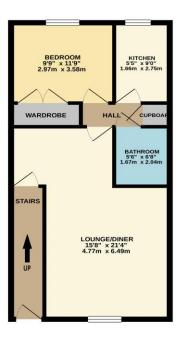

#### **Entrance Hall**

Stairs to first floor.

## **Lounge/ Diner**

Twin windows to front, storage heater, three wall light points, television aerial point, built in cupboard.

#### Kitchen

Window to rear and fitted with a range of wall and base units with roll top work surfaces over incorporating a single drainer stainless steel sink unit, washing machine, cooker and fridge freezer to remain.

#### **Bedroom One**

Window to rear, storage heater, wall light point, fitted wardrobes.

### Bathroom/ W.C

Fitted with a suite comprising low flush w.c, vanity wash hand basin with cupboard below, panel enclosed bath with separate shower over, fully tiled walls around bath, half tiled walls, panel heater.