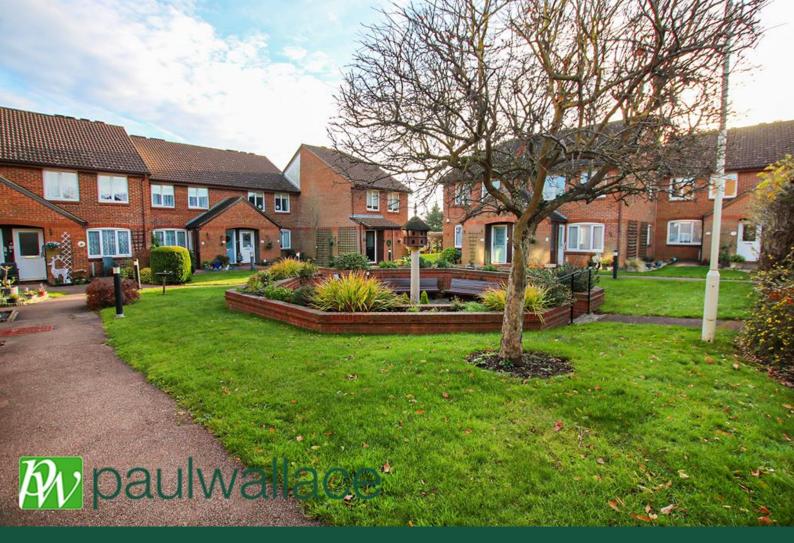

## **Attractive Communal Gardens**

Well tended surrounding the property.

## **Communal Facilities**

Include a residents lounge and guest suite for family member to hire.

FIRST FLOOR 522 sq.ft. (48.5 sq.m.) approx.

TOTAL FLOOR AREA: \$22.34 ft. (85.5 st.m.) approx.

Whitelevery attempt has been made to ensure the accusary of the floorpian contained here, measurement of doors, windows, notins and any other items are approximate and in ereponsibility is taken for any error, emission or mis-statement. This plan to its fluidizative purposes only and should be used as such by any prospective purchaser. This services, systems and applicatives shown have not been tested and no guarantee as to their operatingly or efficiency can be given.